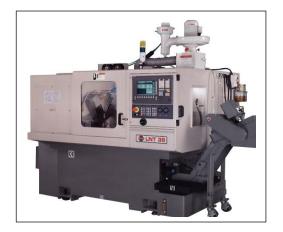

### \*\*\*Check out our New Machine – Wabash Facility\*\*\*

#### Lyco – Model# LNT51S

- 2" Capacity with a Sub-Spindle.
- 2 Turrets
- Bar Loader
- 3 Cross Slides
- 2 High-Pressure Coolant Pumps.