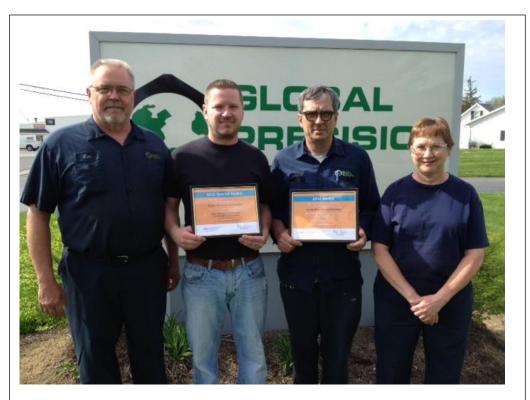

# Safety Awards – Ottoville Facility

Ottoville Safety Committee Members (Left to Right): Ken Kill, Mike Kill, Kim Carnahan, and Connie Mesker

# Ottoville was awarded the following awards at the Van Wert Safety Council Meeting:

- Preventing accidents and injuries in the workplace from 10/27/10 to 12/31/12 and working 843,663 hours worked.
- Preventing accidents and injuries in the workplace 100%